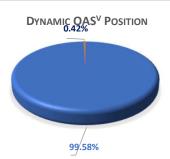

## **Hedge Commander™**

Sample Mortgage Company

**Dynamic OAS<sup>v</sup> Position:** 1,166,932 11/19/19 10:06 AM UMBS 2.5 Price:

101.22 -0.44

| Static Pipeline Position:                        | #   | GROSS       | Pre OAS     | FALLOUT      | NET OAS     | MK-TO-MKT | MGN   |
|--------------------------------------------------|-----|-------------|-------------|--------------|-------------|-----------|-------|
| LOCKED:                                          | 934 | 267,652,022 | 225,546,812 | 15.7%        | 197,931,276 | 4,232,837 | 1.88% |
| CLOSED:                                          | 333 | 89,766,553  | 89,766,553  |              | 77,335,433  | 1,932,231 | 2.15% |
| EXPOSURE                                         |     | 357,418,575 | 315,313,365 | 15.7%        | 275,266,709 | 6,165,068 | 1.95% |
| TRADES                                           | 100 | 304,500,000 | 304,500,000 |              | 268,320,015 | 108,449   | 0.04% |
| NET POSITION                                     |     | 7,867,204   | 7,867,204   | <u>15.7%</u> | 743,998     | 6,273,517 | 1.99% |
| Pipeline Delta - Last Dynamic OAS <sup>v</sup> R | pt: |             |             |              |             |           |       |