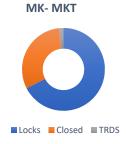

## **Hedge Commander™**

Sample Mortgage Company

**Dynamic OAS<sup>v</sup> Position:** 1,166,932 11/19/19 10:06 AM UMBS 2.5 Price:

101.22 -0.44

| Static Pipeline Position:                        | #   | GROSS       | Pre OAS     | FALLOUT      | NET OAS     | MK-TO-MKT | MGN   |
|--------------------------------------------------|-----|-------------|-------------|--------------|-------------|-----------|-------|
| LOCKED:                                          | 934 | 267,652,022 | 225,546,812 | 15.7%        | 197,931,276 | 4,232,837 | 1.88% |
| CLOSED:                                          | 333 | 89,766,553  | 89,766,553  |              | 77,335,433  | 1,932,231 | 2.15% |
| EXPOSURE                                         |     | 357,418,575 | 315,313,365 | 15.7%        | 275,266,709 | 6,165,068 | 1.95% |
| TRADES                                           | 100 | 304,500,000 | 304,500,000 |              | 268,320,015 | 108,449   | 0.04% |
| NET POSITION                                     |     | 7,867,204   | 7,867,204   | <u>15.7%</u> | 743,998     | 6,273,517 | 1.99% |
| Pipeline Delta - Last Dynamic OAS <sup>v</sup> R | pt: |             |             |              |             |           |       |

| <u>LOCKS</u>  | 5 | 1,250,000 | 975,000   | 22.0% | 1,578,000 | 36,875 | 3.78%  |
|---------------|---|-----------|-----------|-------|-----------|--------|--------|
| <u>CLOSED</u> | 2 | 560,000   | 560,000   |       | 650,000   | 11,267 | 2.01%  |
| EXPOSURE      |   | 1,810,000 | 1,535,000 |       | 2,228,000 | 48,142 | 3.27%  |
| TRADES        | 2 | 1,500,000 | 1,500,000 |       | 1,000,000 | (625)  | -0.04% |
| NET POSITION  |   | 310,000   | 35,000    | 22.0% | 1,228,000 | 47,517 | 0.02%  |